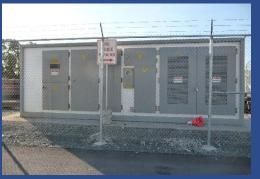

# CUSTOM SWITCHGEAR MEDIUM VOLTAGE (5 to 25KV)



in PORTABLE/ MOBILE ENCLOSURES

or sold as STAND-ALONE UNITS

# IMG MEDIUM VOLTAGE SWITCHGEAR IN PORTABLE/MOBILE ENCLOSURES



PORTABLI



MOBILE



PORTABLE C/W FRAME



COMPACT-SKID



COMPACT FRAME



PAD-MOUNT

#### **IMG 5-25kV SWITCHGEAR**

#### **DESIGN PHILOSOPHY**

IMG Medium Voltage Switchgear is rated up to 25kV. Its compact design is specifically intended for use in modular enclosure applications. Equipment is designed for maximum Arc Flash protection using most of these main methods:

- 1) Fast acting breakers and proper protection provides significant mitigation of damage in the event of a downstream fault (see attached) and INCREASE WORK SAFETY
- 2) Fixed breakers instead draw-out
- 3) Optical arc flash detection
- 4) Adjustable instantaneous tripping maintenance and normal operation
- 5) Full metering is provided to allow equipment protection and monitoring
- 6) Kirk-Key interlock scheme prevents accidental door opening of live switchgear
- 7) Breakers ar