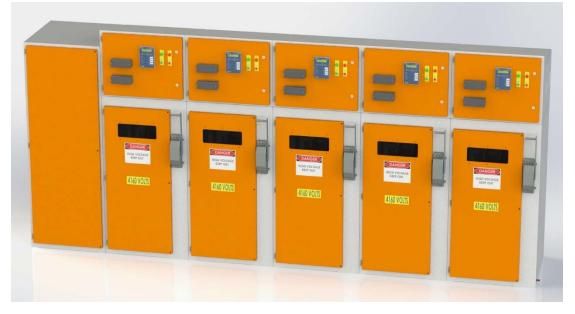

6) Kirk-Key interlock scheme prevents accidental door opening of live switchgear
- 7) Breakers are maintenance free for up to 30,000 operations
- 8) Optional Arc Flash Quenching for 5kV, 15kV and 25kV switchgear

#### **APPLICABLE STANDARDS**

Equipment covered in this proposal will be designed, fabricated, assembled, and tested in accordance with the latest applicable standards, codes, and regulations of the following:

- American National Standards Institute (ANSI)
- Institute of Electrical and Electronics Engineers (IEEE)
- National Electrical Manufacturers Association (NEMA)
- CSA Electrical Code C22.1-18 Safety Standards for Electrical Installations
- M421-16 Use of Electricity in Mine

#### **5 & 25KV SWITCHGEAR**



#### **5 & 25KV SWITCHGEAR**





#### **5 & 8KV SWITCHGEAR**

















### **VARIOUS LAYOUTS**











## VARIOUS APPLICATIONS

















### COMPACT APPLICATIONS









#### 1380 COMMERCIAL WAY, PENTICTON, BC CANADA

Phone: 250-492-4214 Email: <a href="mailto:general@imgindustries.com">general@imgindustries.com</a> URL: <a href="mailto:www.imgindustries.com">www.imgindustries.com</a>