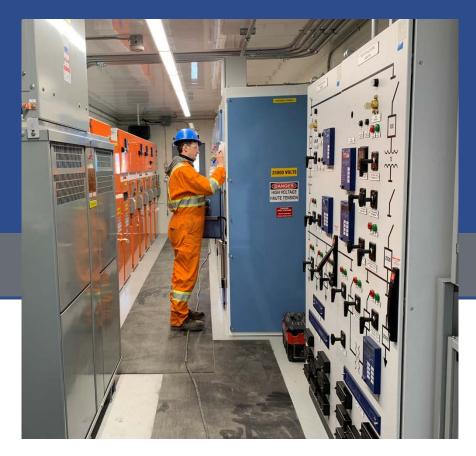

#### **IMG 5-25kV SWITCHGEAR**

#### **DESIGN PHILOSOPHY**

IMG Medium Voltage Switchgear is rated up to 25kV. Its compact design is specifically intended for use in modular enclosure applications. Equipment is designed for maximum Arc Flash protection using most of these main methods:

- 1) Fast acting breakers and proper protection provides significant mitigation of damage in the event of a downstream fault (see attached) and INCREASE WORK SAFETY
- 2) Fixed breakers instead draw-out
- 3) Optical arc flash detection
- 4) Adjustable instantaneous tripping maintenance and normal operation
- 5) Full metering is provided to allow equipment protection and monitoring
- 6) Kirk-Key interlock scheme prevents accidental door opening of live switchgear
- 7) Breakers are maintenance free for up to 30,000 operations
- 8) Optional Arc Flash Quenching for 5kV, 15kV and 25kV switchgear