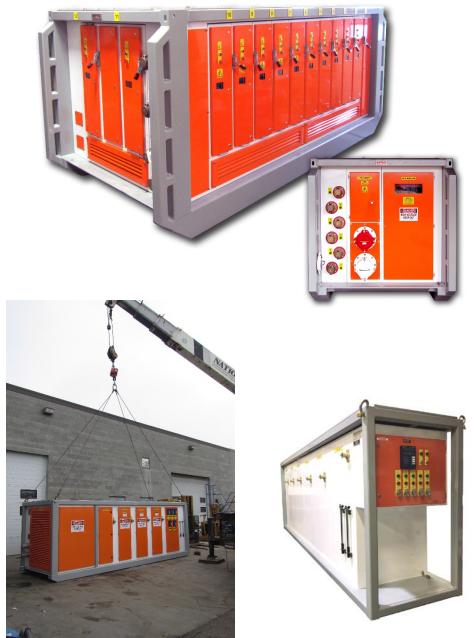

r up to 30,000 operations
- 8) Optional Arc Flash Quenching for 5kV, 15kV and 25kV switchgear

#### **APPLICABLE STANDARDS**

Equipment covered in this proposal will be designed, fabricated, assembled, and tested in accordance with the latest applicable standards, codes, and regulations of the following:

- American National Standards Institute (ANSI)
- Institute of Electrical and Electronics Engineers (IEEE)
- National Electrical Manufacturers Association (NEMA)
- CSA Electrical Code C22.1-18 Safety Standards for Electrical Installations
- M421-16 Use of Electricity in Mine

#### **5 & 25KV SWITCHGEAR**



#### **5 & 25KV SWITCHGEAR**





#### **5 & 8KV SWITCHGEAR**

















### **VARIOUS LAYOUTS**











## VARIOUS APPLICATIONS

















### COMPACT APPLICATIONS









#### 1380 COMMERCIAL WAY, PENTICTON, BC CANADA

Phone: 250-492-4214 Email: <a href="mailto:general@imgindustries.com">general@imgindustries.com</a> URL: <a href="mailto:www.imgindustries.com">www.imgindustries.com</a>