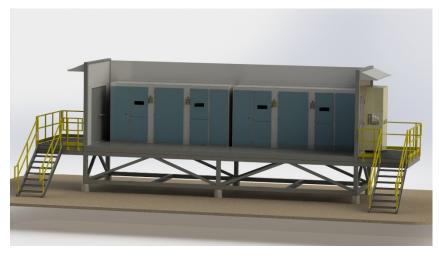

# IMG MEDIUM VOLTAGE SWITCHGEAR IN PORTABLE/MOBILE ENCLOSURES

PORTABLI

MOBILE

PORTABLE C/W FRAME

COMPACT-SKID

COMPACT FRAME

PAD-MOUNT

### **VARIOUS LAYOUTS**