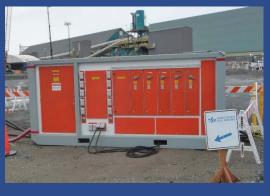

# CUSTOM SWITCHGEAR MEDIUM VOLTAGE (5 to 25KV)



in PORTABLE/ MOBILE ENCLOSURES

or sold as STAND-ALONE UNITS

# IMG MEDIUM VOLTAGE SWITCHGEAR IN PORTABLE/MOBILE ENCLOSURES



PORTABLI



MOBILE



PORTABLE C/W FRAME



COMPACT-SKID



COMPACT FRAME



PAD-MOUNT

#### **IMG 5-25kV SWITCHGEAR**

#### **DESIGN PHILOSOPHY**

IMG Medium Voltage Switchgear is rated up to 25kV. Its compact design is specifically intended for use in modular enclosure applications. Equipment is designed for maximum Arc Flash protection using most of these main methods:

- 1) Fast acting breakers and proper protection provides significant mitigation of damage in the event of a downstream fault (see attached) and INCREASE WORK SAFETY
- 2) Fixed breakers instead draw-out
- 3) Optical arc flash detection
- 4) Adjustable instantaneous tripping maintenance and normal operation
- 5) Full metering is provided to allow equipment protection and monitoring
- 6) Kirk-Key interlock scheme prevents accidental door opening of live switchgear