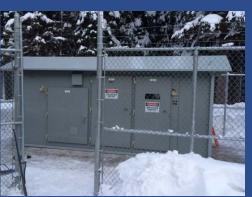

# CUSTOM SWITCHGEAR MEDIUM VOLTAGE (5 to 25KV)



in PORTABLE/ MOBILE ENCLOSURES

or sold as STAND-ALONE UNITS

# IMG MEDIUM VOLTAGE SWITCHGEAR IN PORTABLE/MOBILE ENCLOSURES



PORTABLI



MOBILE



PORTABLE C/W FRAME



COMPACT-SKID



COMPACT FRAME



PAD-MOUNT

#### **IMG 5-25kV SWITCHGEAR**

#### **DESIGN PHILOSOPHY**

IMG Medium Voltage Switchgear is rated up to 25kV. Its compact design is specifically intended for use in modular enclosure applications. Equipment is designed for maximum Arc Flash protection using most of these main methods:

- 1) Fast acting breakers and proper protection provides significant mitigation of damage in the event of a downstream fault (see attached) and INCREASE WORK SAFETY
- 2) Fixed breakers instead draw-out
- 3) Optical arc flash detection
- 4) Adjustable instantaneous tripping maintenance and normal operation
- 5) Full metering is provided to allow equipment protection and monitoring
- 6) Kirk-Key interlock scheme prevents accidental door opening of live switchgear
- 7) Breakers are maintenance fre