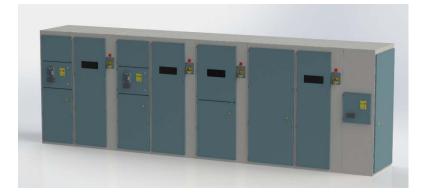

k-Key interlock scheme prevents accidental door opening of live switchgear
- 7) Breakers are maintenance free for up to 30,000 operations
- 8) Optional Arc Flash Quenching for 5kV, 15kV and 25kV switchgear

#### **APPLICABLE STANDARDS**

Equipment covered in this proposal will be designed, fabricated, assembled, and tested in accordance with the latest applicable standards, codes, and regulations of the following:

- American National Standards Institute (ANSI)
- Institute of Electrical and Electronics Engineers (IEEE)
- National Electrical Manufacturers Association (NEMA)
- CSA Electrical Code C22.1-18 Safety Standards for Electrical Installations
- M421-16 Use of Electricity in Mine

#### **5 & 25KV SWITCHGEAR**



#### **5 & 25KV SWITCHGEAR**





#### **5 & 8KV SWITCHGEAR**

















### **VARIOUS LAYOUTS**











## VARIOUS APPLICATIONS

















### COMPACT APPLICATIONS









#### 1380 COMMERCIAL WAY, PENTICTON, BC CANADA

Phone: 250-492-4214 Email: <a href="mailto:general@imgindustries.com">general@imgindustries.com</a> URL: <a href="mailto:www.imgindustries.com">www.imgindustries.com</a>